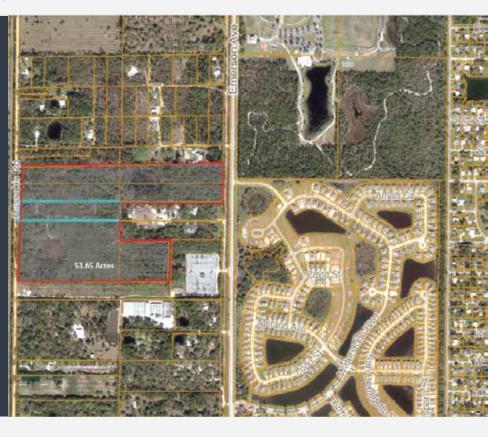

## 53.65 Acres LAND FOR SALE

FT. PIERCE/ST. LUCIE COUNTY

Buccee's - 2mi

New Publix - 1mi

Ft. Pierce Gateway

## **ABOUT THE PROPERTY :**

7 Parcels totalling 53.65 acres with 400' of frontage on Emerson Avenue, 1 mile north of the new Publix Shopping Center

1.5 miles from I-95 & 2.7 miles from FL Turnpike.

MAKE AN OFFER NOW!